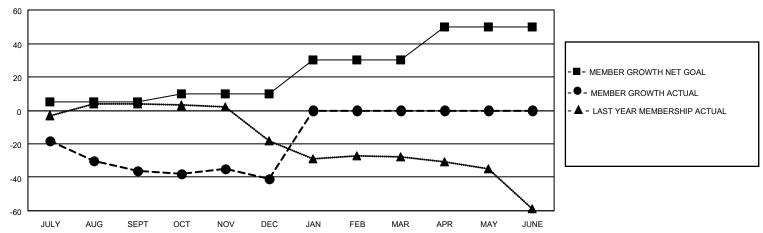

### GOALS AND ACTUAL MEMBERS CUMULATIVE

| DROPPED CLUBS: 0 |    | 11 CLUBS OF 37 ADDED 1 OR<br>MORE NEW MEMBERS | GENDER DISTRIBUTION                |                           |  |
|------------------|----|-----------------------------------------------|------------------------------------|---------------------------|--|
|                  |    | WORL NEW WEIWIBERS                            | MALE                               | 598 (70.44%)              |  |
|                  |    |                                               | FEMALE<br>NON BINARY               | 251 (29.56%)<br>0 (0.00%) |  |
| DROPPED MEMBERS  |    |                                               | PREFER NOT TO ANSWER 0 (0.00%)     |                           |  |
| DECEASED         | 14 |                                               | PREFER NOT TO ANSWER               | 0 (0.0070)                |  |
| CLUB CANCELLED   | 0  | CLICK HERE FOR CUMULATIVE                     | TOTAL FAMILY UNIT MEMBERS          | 175                       |  |
| OTHER            | 50 | MEMBERSHIP DATA                               |                                    |                           |  |
| TOTAL            | 64 |                                               | FAMILY MEMBERS PAYING HALF DUES 93 |                           |  |
|                  |    |                                               |                                    |                           |  |